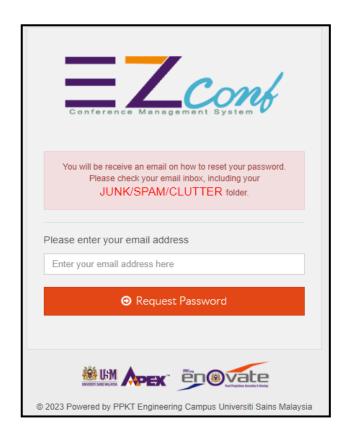

#### a) EXISTING USER

- (i) Sign in or click forgot password
- (ii) Click forgot password >> request password
- (iii) Login using new password received in email