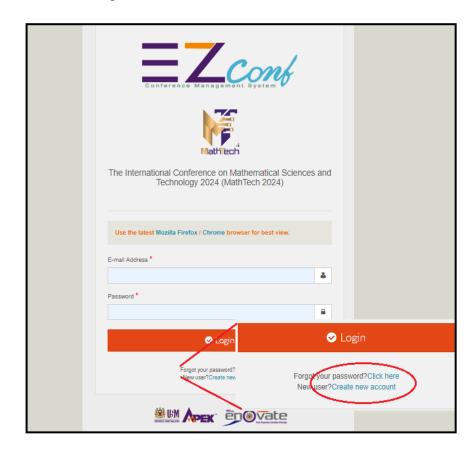

#### b) **NEW USER**

- (i) Click create new account
- (ii) Register account
- (iii) Verify email
- (iv) Login