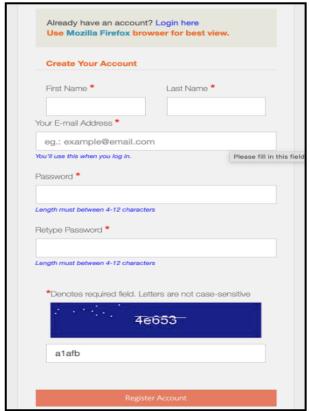

#### b) **NEW USER**

- (i) Click create new account
- (ii) Register account
- (iii) Verify email
- (iv) Login