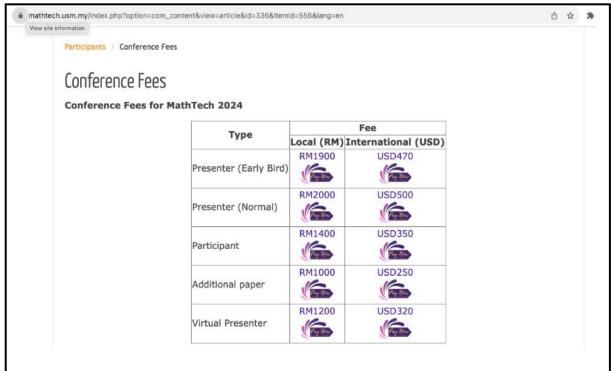

#### STEP 3 : PAYMENT

- (i) Click payment link: MathTech Payment
- (ii) The link will direct you to the designated payment site
- (iii) You can also find details on payments through our MathTech website: <a href="https://mathtech.usm.my/">https://mathtech.usm.my/</a> Conference Fees
- (iv) Choose designated Payment link
- (v) Upload **Proof of Payment** to <u>Google Form</u> or alternatively you can find the link here.
- (vi) Your payment considered successful if we do not contact you in 5-10 days