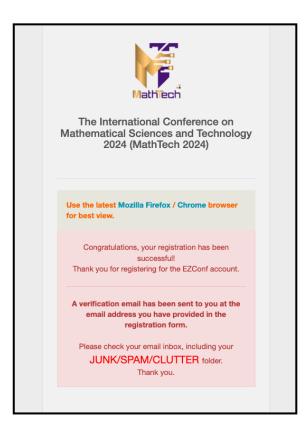

#### b) **NEW USER**

- (i) Click create new account
- (ii) Register account
- (iii) Verify email
- (iv) Login

### EZConf: Account Sign-up Status

EZConf <ezconf@usm.my>

i) If there are problems with how this message is displayed, click here to view it in a web browser.

Hello,

Welcome, you have successfully signed up for your EZConf account using the email address:

For security reasons we do not email your password. To change or update your account information, please go to <a href="EZConf">EZConf</a> System.

This account will not activate until you verify your email address.

Click here to verify your email now.

Thank You.

**EZConf Support Team** 

Note: This is a system generated message. Please do not reply to this email.