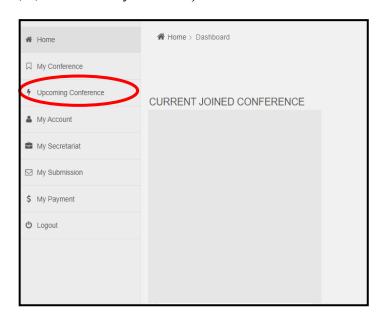

### STEP 2 : JOINING MATHTECH 2024

- (i) Click Upcoming Conference
- (ii) Click Join MathTech 2024
- (iii) To ensure you have joined MathTech 2024, click My Conference