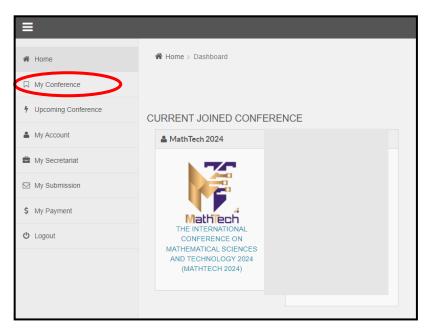

### STEP 2 : JOINING MATHTECH 2024

- (i) Click Upcoming Conference
- (ii) Click Join MathTech 2024
- (iii) To ensure you have joined MathTech 2024, click My Conference