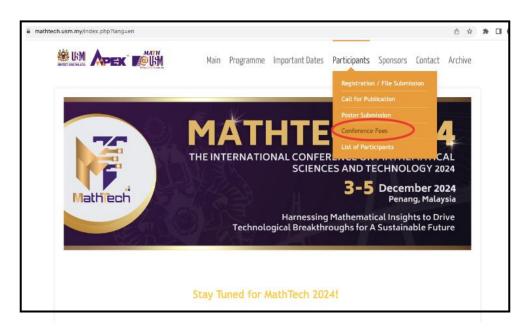

#### STEP 3 : PAYMENT

- (i) Click payment link: MathTech Payment
- (ii) The link will direct you to the designated payment site
- (iii) You can also find details on payments through our MathTech website: <a href="https://mathtech.usm.my/">https://mathtech.usm.my/</a> Conference Fees
- (iv) Choose designated Payment link
- (v) Upload **Proof of Payment** to <u>Google Form</u> or alternatively you can find the link here.
- (vi) Your payment considered successful if we do not contact you in 5-10 days