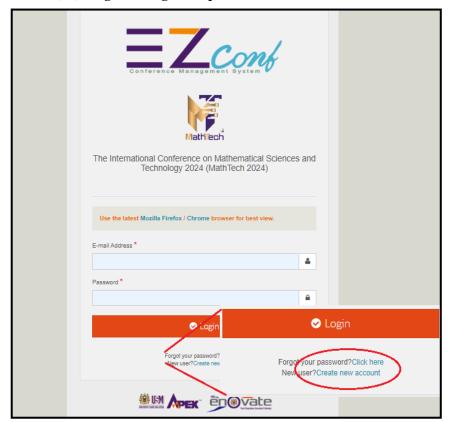

#### a) EXISTING USER

- (i) Sign in or click forgot password
- (ii) Click forgot password >> request password
- (iii) Login using new password received in email

#### b) **NEW USER**

- (i) Click create new account
- (ii) Register account
- (iii) Verify email
- (iv) Login