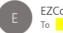

### STEP 2 : JOINING MATHTECH 2024

- (i) Click Upcoming Conference
- (ii) Click Join MathTech 2024
- (iii) To ensure you have joined MathTech 2024, click My Conference